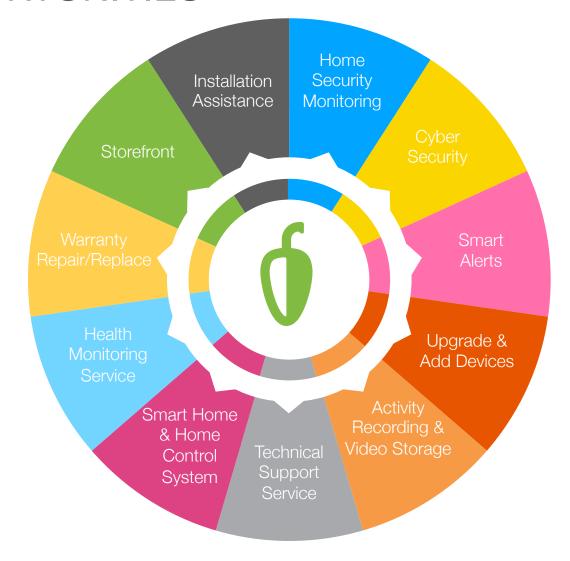

#### **Robust Functionality**

Delivering the features and functionality consumers want. 250+ micro services available today. Capability to rapidly add features and functionality.

#### **Device Support**

Support for leading brands and white label devices. Full capabilities for most smart home IoT applications. Devices include doorbells, cameras. locks, sensors, lights, outlets, and more. Capability to rapidly add new devices.