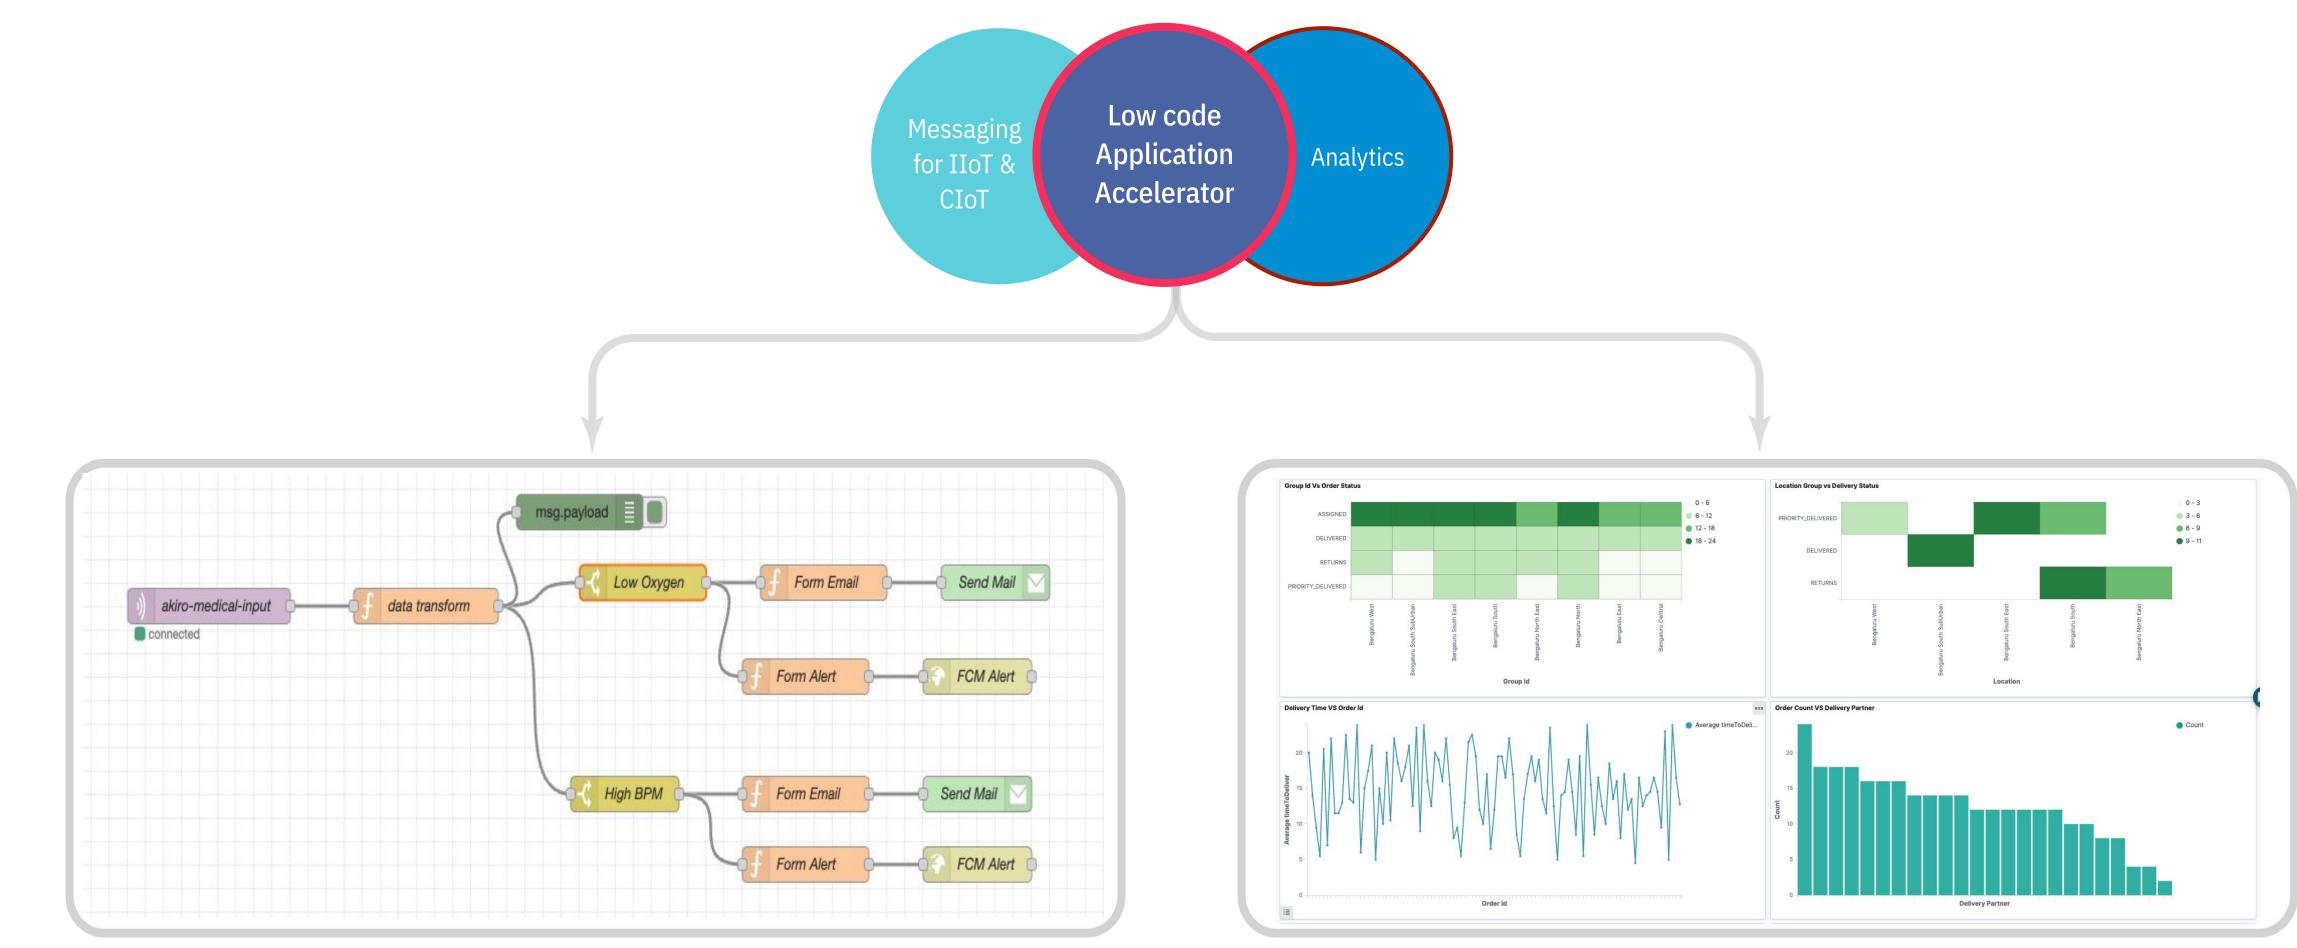

The Akiro product is composed of 3 fundamental blocks as below.

- 1. **Messaging :** Akiro messaging is one of the most infra optimal IoT messaging modules designed to handle millions of connected devices in the most reliable fashion handling flaky networks. It is the only one that leverages kafka which is always available for downstream integration and comes with end to end security(TLS, encryption, cloud security and IAM). Further it supports both communication protocols (Mqtt, Http,Tcp/Ip, websockets) and Application protocols (DLMS, OCPP).
- 2. Low code : Low code automates aspects like onboarding of devices, user management, multi-tenancy, auto asset discovery/hierarchy, flows that allows building of real time pipelines and defining rules, generating real-time responses. Also offers a host of capabilities like schemaless storage to handle dynamic changes in data, asset monitoring, exports, and integrations.
- **3. Analytics**: Akiro's schema less analytics enables the users to quickly start seeing the data analytics as soon as the data arrives, even if the schema is changed due to upgrades. Akiro's analytics is completely self-serve, where any user can create their own dashboards with complete multi-tenancy in place.
  - Quick Highlights
    - Create 40+ types of visual charts & highly customizable visualization
    - Reporting and Anomaly insights
    - Build instantly dashboards that customer needs
    - Bring operational efficiency & Ready Exports

# Akiro - Few case study highlights

#### **Go to Market**

- Launch in 48 hours to ~2 weeks
- Data change lifecycle seamless made life of cust success team easy;Reduced schema percolation time from 6 weeks to 3 **minutes**(by giving a schema less approach)
- Quick Integrations (over Kafka for e.g.)

#### **Infrastructure Efficiency**

- Optimal cluster helped them ease the operations.
- Saved 60% infra cost and significant maintenance costs
- Improved reliability in flaky/poor network conditions by 20%

#### **Customer Experience**

- Real time alerts helped their customer support team improve their response time and appropriate responses to the end customers
- Improved customer **retention by 10%** (by giving reliable mechanisms to control sprinklers)

#### **Better Insights**

- Multiple data source analytics
- Better insights with real time analytics, live dashboards and complex rules processing