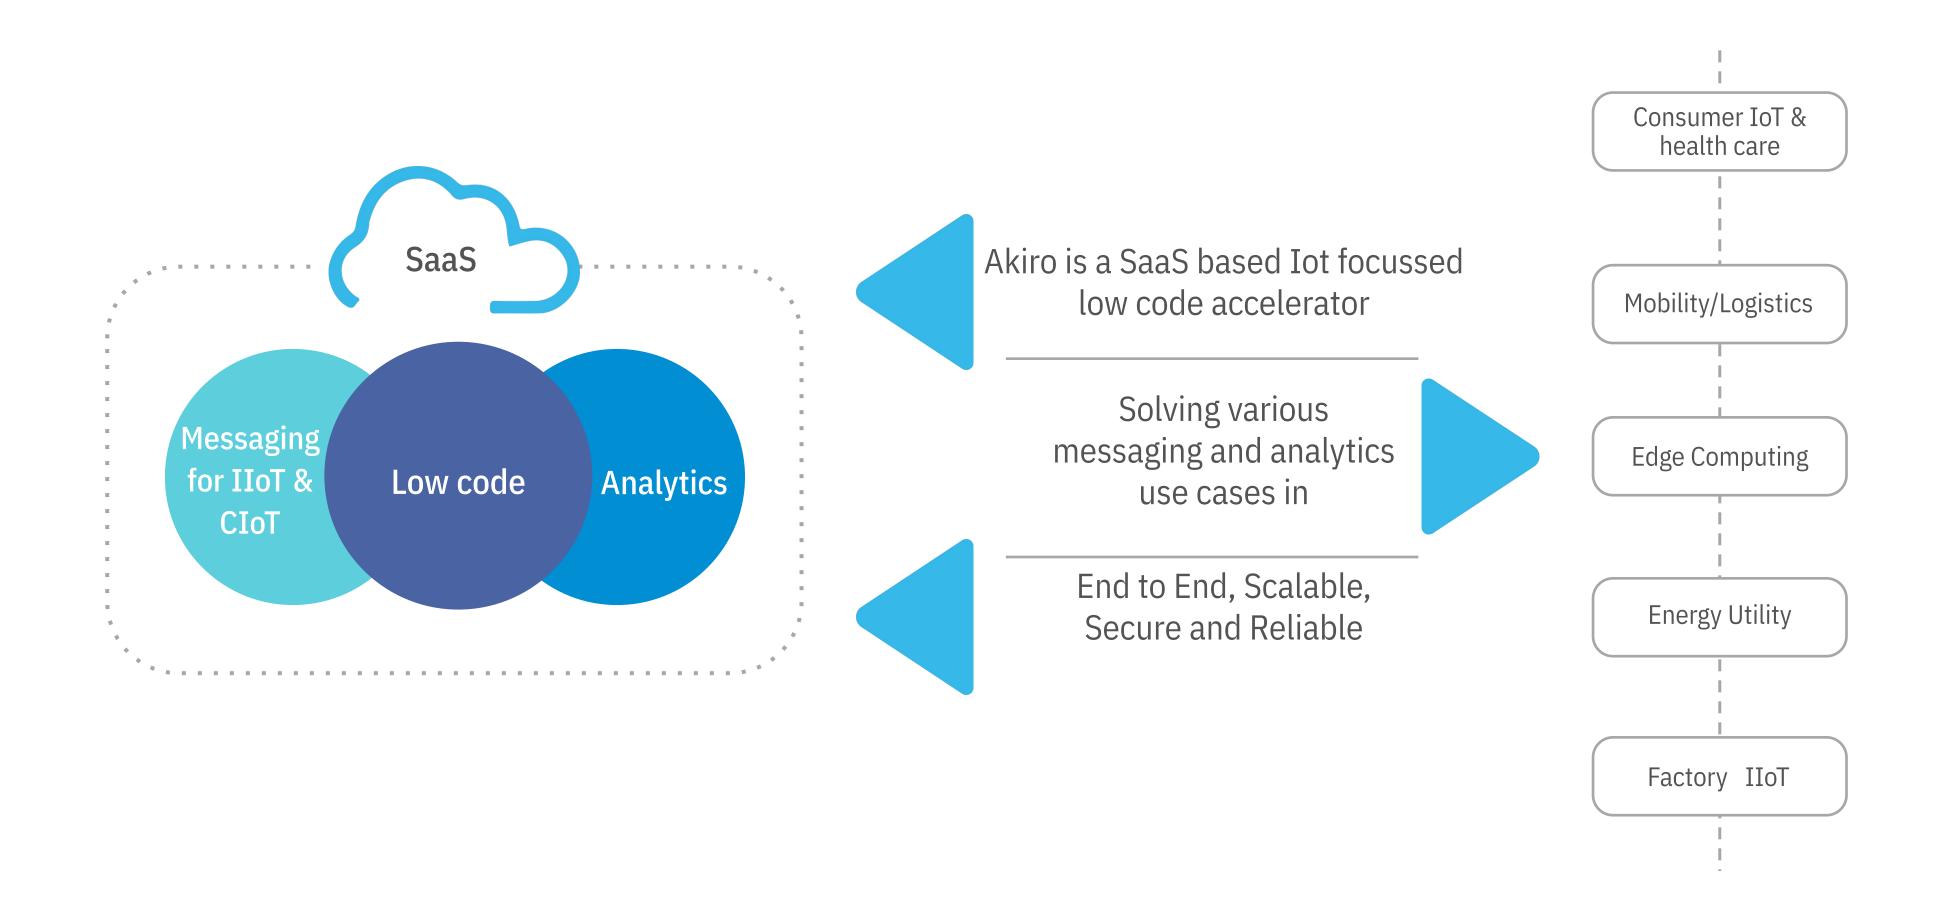

#### Akiro Brief:

Akiro is **one of the best-in-class IoT focussed Low code application accelerator platforms** in the world that is enabling businesses to solve various messaging and analytics use cases in various domains such as IIoT, Energy/Utility (Aquaculture, Farmtech, Smart energy meters), Alternate Energy( EV charging station companies), Edge Computing, Mobility (FFT, Ecommerce logistics) and consumer focussed IoT. Akiro is a cloud agnostic, scalable and secure platform capable of handling a scale of millions of devices operating at Low latencies and High reliability.

Akiro product brings value with the following advantages:

- 1. Quicker time to market (48 hours to 2 weeks)
- 2. Efficient Infrastructure (60% TCO reduction)
- 3. Improving Customer Experience
- 4. Better insights and anomaly detection.

The Akiro product is composed of 3 fundamental blocks as below.

- 1. **Messaging :** Akiro messaging is one of the most infra optimal IoT messaging modules designed to handle millions of connected devices in the most reliable fashion handling flaky networks. It is the only one that leverages kafka which is always available for downstream integration and comes with end to end security(TLS, encryption, cloud security and IAM). Further it supports both communication protocols (Mqtt, Http,Tcp/Ip, websockets) and Application protocols (DLMS, OCPP).
- 2. Low code : Low code automates aspects like onboarding of devices, user management, multi-tenancy, auto asset discovery/hierarchy, flows that allows building of real time pipelines and defining rules, generating real-time responses. Also offers a host of capabilities like schemaless storage to handle dynamic changes in data, asset monitoring, exports, and integrations.
- **3. Analytics**: Akiro's schema less analytics enables the users to quickly start seeing the data analytics as soon as the data arrives, even if the schema is changed due to upgrades. Akiro's analytics is completely self-serve, where any user can create their own dashboards with complete multi-tenancy in place.
  - Quick Highlights
    - Create 40+ types of visual charts & highly customizable visualization
    - Reporting and Anomaly insights
    - Build instantly dashboards that customer needs
    - Bring operational efficiency & Ready Exports